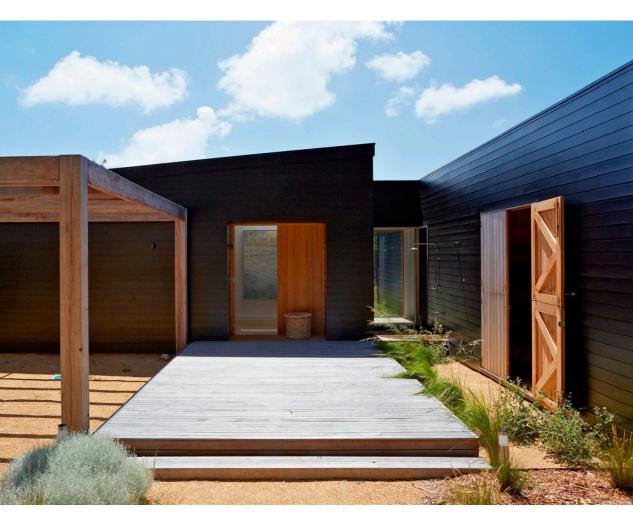

## Sorrento Beach House

Sorrento Beach House Architect/Location: Shareen Joel Design Victoria, Australia Marchael Constant retreat accommodates a family of four. With plenty of room for entertaining family and friends, the shared and casual beach house also includes plentiful storage for the husband and son's sailing equipment. The residence choreographs a relaxed atmosphere for taking in the ocean breezes. This appealing timber structure achieves a tasteful pragmatism without becoming overly precious. Complete with an outdoor shower, the house en-ourages both recreational activities and rewarding introspection along the water's edge.