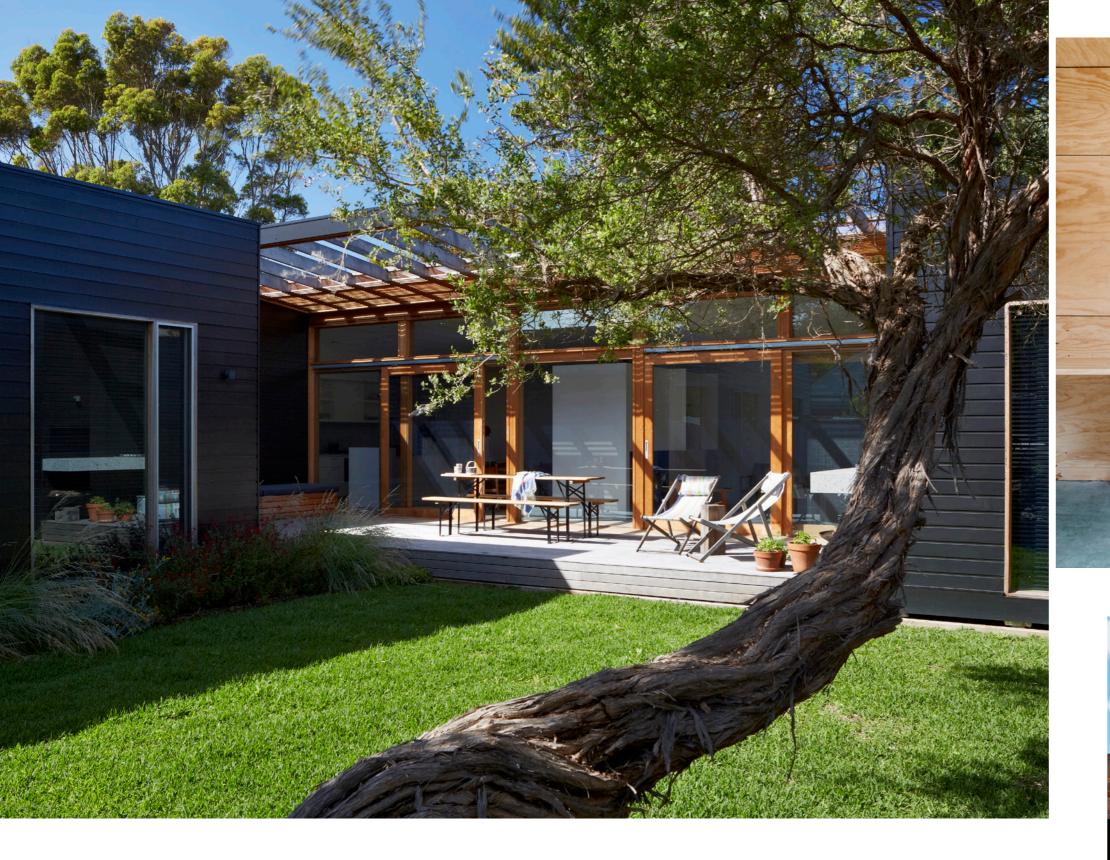

## Sorrento Beach House

Sorrento Beach House Architect/Location: Shareen Joel Design Victoria, Australia Marchael Constant retreat accommodates a family of four. With plenty of room for entertaining family and friends, the shared and casual beach house also includes plentiful storage for the husband and son's sailing equipment. The residence choreographs a relaxed atmosphere for taking in the ocean breezes. This appealing timber structure achieves a tasteful pragmatism without becoming overly precious. Complete with an outdoor shower, the house en-ourages both recreational activities and rewarding introspection along the water's edge.